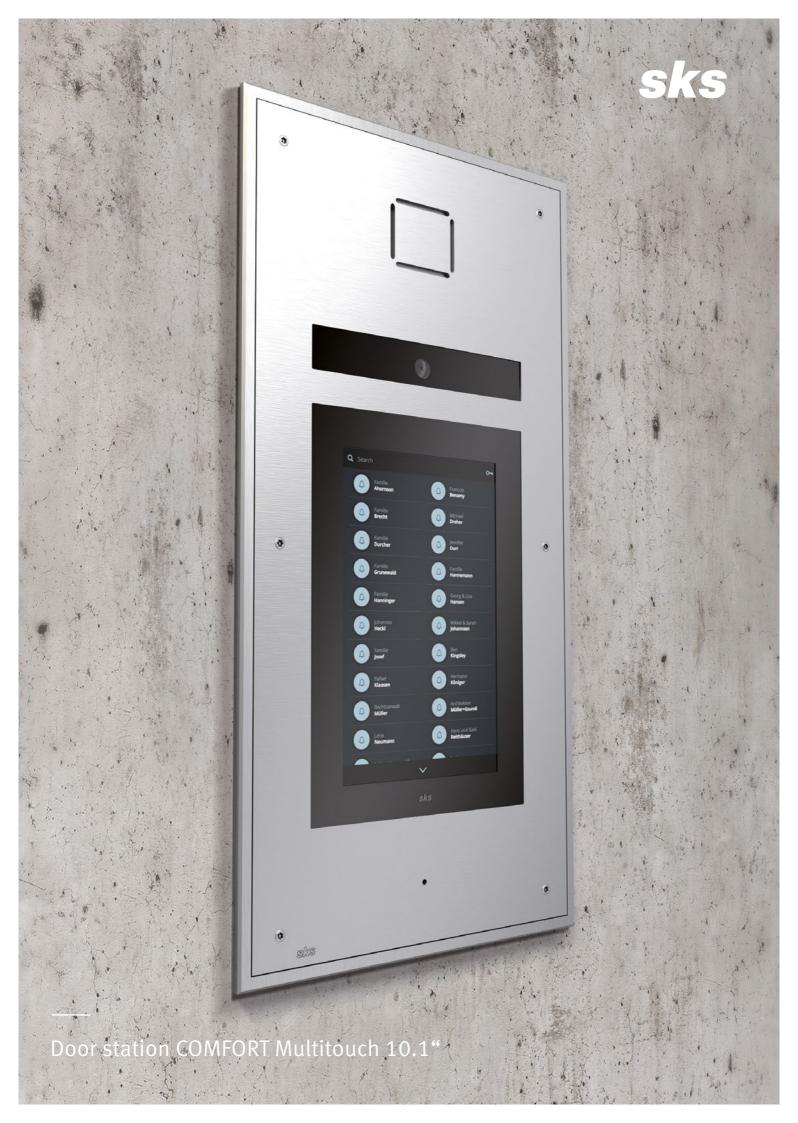

# SKS COMFORT door station with intuitive and easy to to operate 10.1" multitouch display

Multi-functionality and design diversity in noble appearance: The SKS door station COMFORT Multitouch 10.1" – audio/video door station, access control and information system all in one.

High-definition 25.65 cm (10.1") multitouch color display that guarantees familiar, easy and intuitive handling that is similar to the use of smartphones and tablets. The self-explanatory graphic display is supported by visual feedback. Not only this but several other features, as well, make the new COMFORT door station 10.1" a highly attractive product for any target group.

- 6-wire video/audio technology
- suitable for alle SKS BUS audio and video end devices
- 25.65 cm (10.1") display with multitouch function
- easy and intuitive operation
- comfort search function
- web-based configuration or directly on device
- vector graphics optional instead of text
- code lock function with key pad shuffling on the display after each use