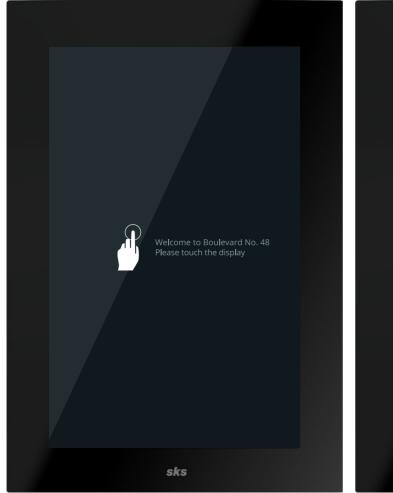

### Welcome screen

The color display is automatically activated when a person approaches the door station.

| <b>Q</b> Search | O-1 |  |
|-----------------|-----|--|
|                 |     |  |
| House 1         |     |  |
| House 2         |     |  |
| House 3         |     |  |
| House 4         |     |  |
| House 5         |     |  |
| House 6         |     |  |
| House 7         |     |  |
| House 8         |     |  |
|                 |     |  |
|                 |     |  |
|                 | sks |  |