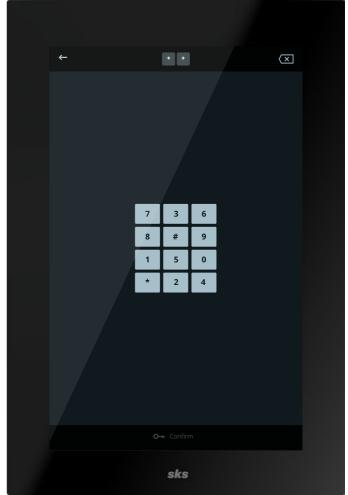

#### Virtual code lock - maximum security

Via the virtual code lock function the COMFORT door station may also be used to open the front door. Enhanced security is provided as the numbers (0-9 in the key pad display) can be automatically shuffled after each use.