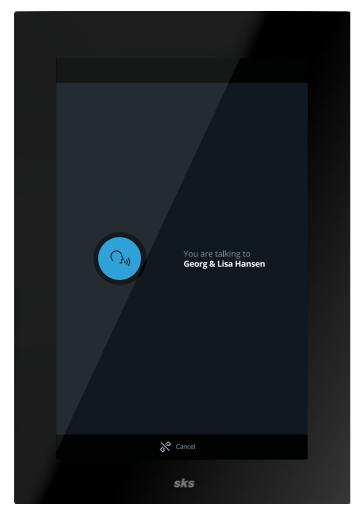

#### **Barrier free communication (DIN 18040)**

In compliance with the latest DIN 18040 regulation – the door station provides the hearing impaired with visual indication of it's current state on the display (symbols and text). The text "knocking at" appears once the door bell has been rung. The text "you are talking to..." appears once the call has been answered and is followed by "door open" if the door opener has been activated.