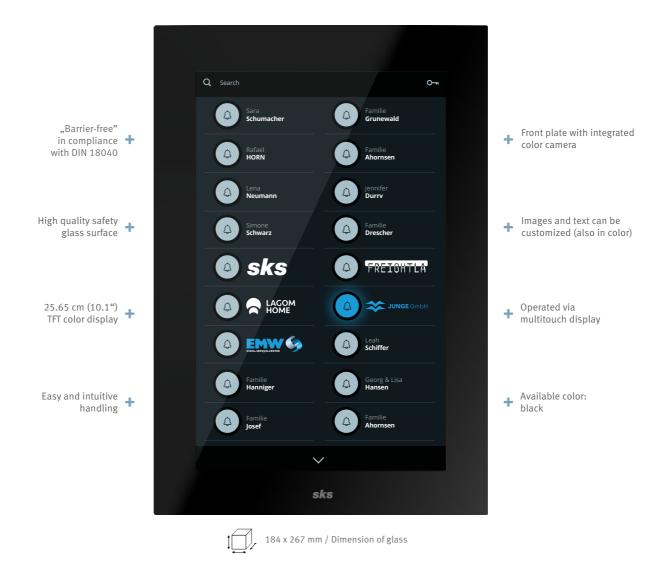

High-definition 25.65 cm (10.1") multitouch color display that guarantees familiar, easy and intuitive handling that is similar to the use of smartphones and tablets. The self-explanatory graphic display is supported by visual feedback. Not only this but several other features, as well, make the new COMFORT door station 10.1" a highly attractive product for any target group.

### **Comfort search function**

Especially useful in apartment complexes, highrise-buildings or office buildings, names can be found quickly with the help of a search function and virtual keyboard.