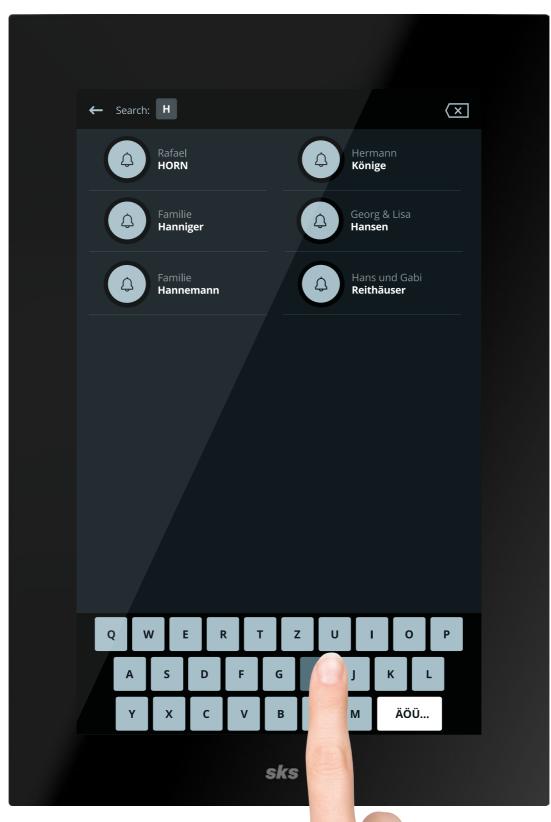

### **Comfort search function**

Especially useful in apartment complexes, highrise-buildings or office buildings, names can be found quickly with the help of a search function and virtual keyboard.