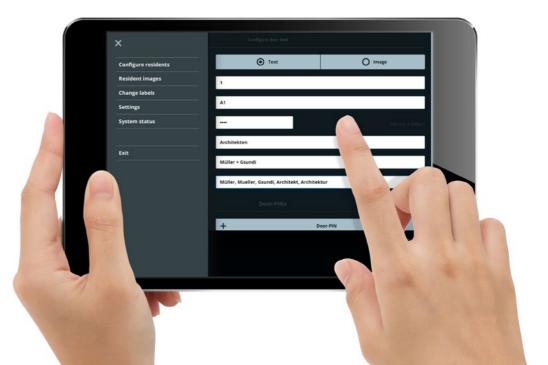

### Start-up/configuration

Easy start-up and configuration via the Web interface, using a tablet or PC/laptop.

There is also the option of configuration directly at the door station.