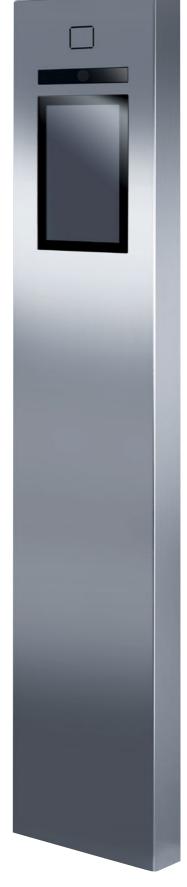

### The ideal combination

For outdoor use SKS manufactures a variety of door stations, pillars and letter box units that are individually tailored to the customer's requirements. These units are available in a variety of materials and can be delivered within a very short time.

Stainless steel pillar with flush-mounted 10.1" COMFORT + door station and color camera.